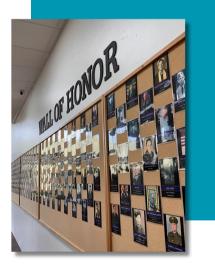

### >>> WALL OF HONOR SPOTLIGHT

Donnie Ray Shirley Army Vietnam

Sarah C. Anderson Army Nurses Corp World War 1

Did you or a loved one from Franklin Parish serve in our armed forces? To be featured on our permanent Wall of Heroes, stop by to see us or give us a call for more information. We appreciate our Veterans & all they've sacrificed for us.