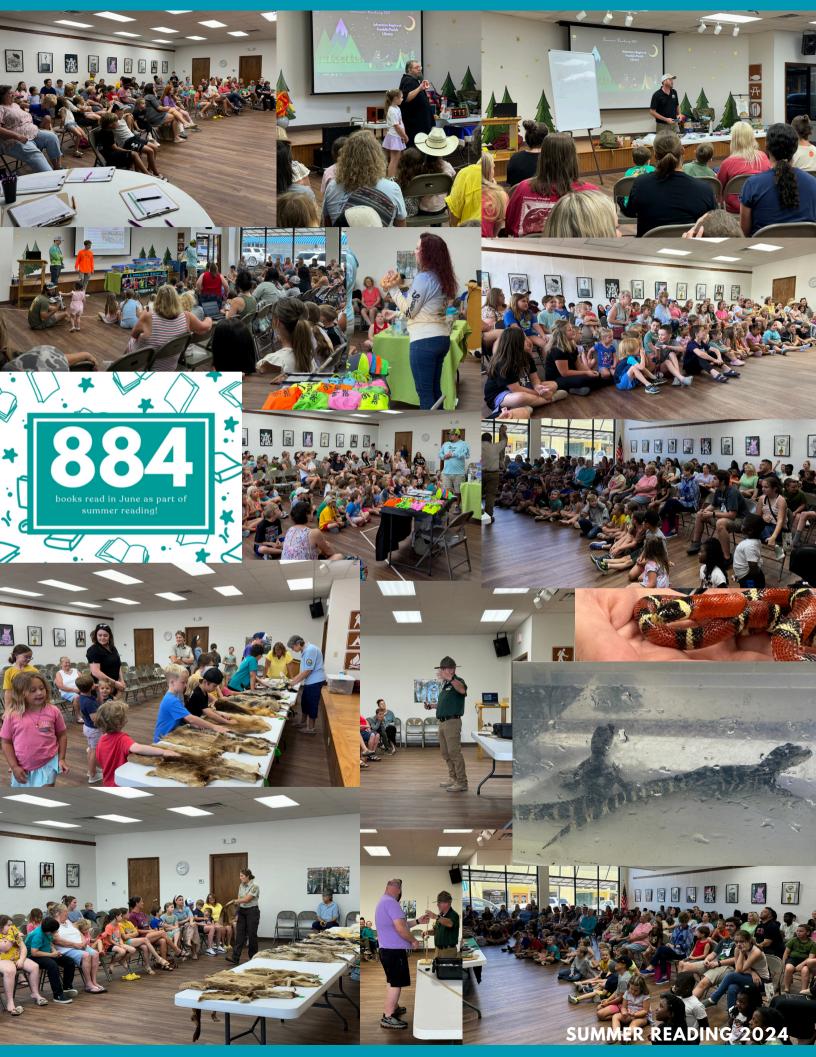

### >>> SUMMER READING SUCCESS!

We could not be more excited and proud of the success of our 2024 Summer Reading Program. 974 attendees/participants in total took part in our various activities throughout the month of June! 884 books were read as part of the summer reading log activity! We are incredibly lucky and thankful to have the support of our Franklin Parish community. We can't wait for next summer!