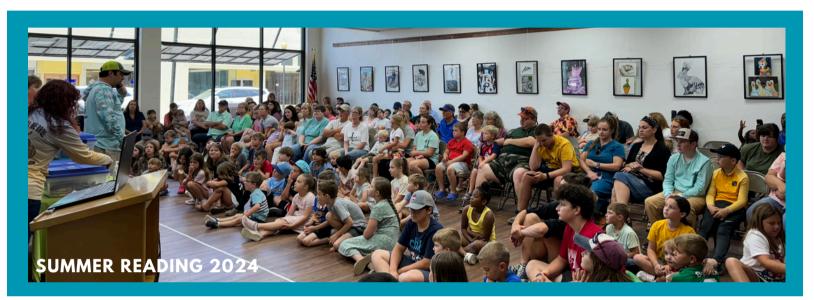

### >>> SUMMER READING SUCCESS!

We could not be more excited and proud of the success of our 2024 Summer Reading Program. 974 attendees/participants in total took part in our various activities throughout the month of June! 884 books were read as part of the summer reading log activity! We are incredibly lucky and thankful to have the support of our Franklin Parish community. We can't wait for next summer!