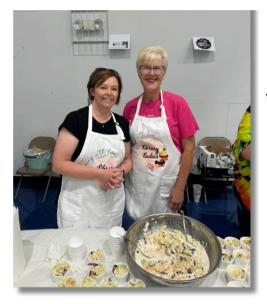

>>> FRIDAY, AUGUST 16 IN THE LEARNING CENTER FRANKLIN PARISH SCHOOL BOARD BACK TO SCHOOL PARENT EXPO

Keisha & Janis had a wonderful time representing Franklin Parish Library at Baskin's 2nd annual Palate Party on June 8th!